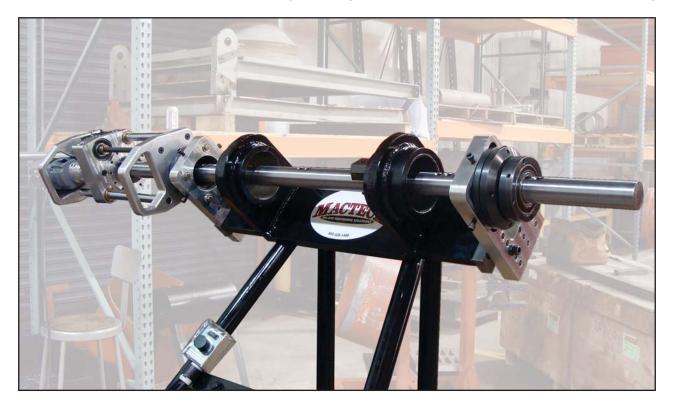

## **BB1750 BORE REPAIR SYSTEM**

MACTECH PORTABLE MACHINING SOLUTIONS

## Mactech's portable BB1750 Bore Repair

**System** is a powerful and versatile machine for in-line bore machining, welding and repair. The compact size and easy set-up make this one of the most efficient bore repair systems on the market. A powerful variable speed motor can cut through the toughest materials. The spherical fixture mounting system makes installation and centering a snap. The **BB1750** can be changed from machining to welding in seconds, making your bore repairs quick and easy, all done on-site to save the time and expense of shop repair.